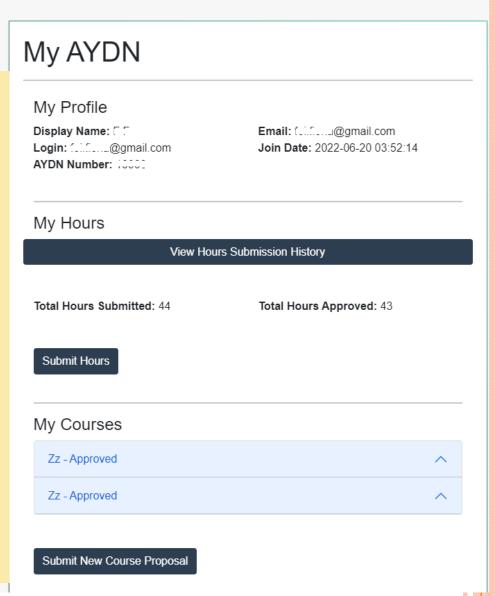

# TMS DASHBOARD

- "View Hours Submission History"
  - View detailed history of submitted and approved hours
- "Submit Hours"
  - Submit new volunteer hours
- "My Courses"
  - View submitted courses and their status
- "Submit New Course Proposal"
  - Submit new course or other activity