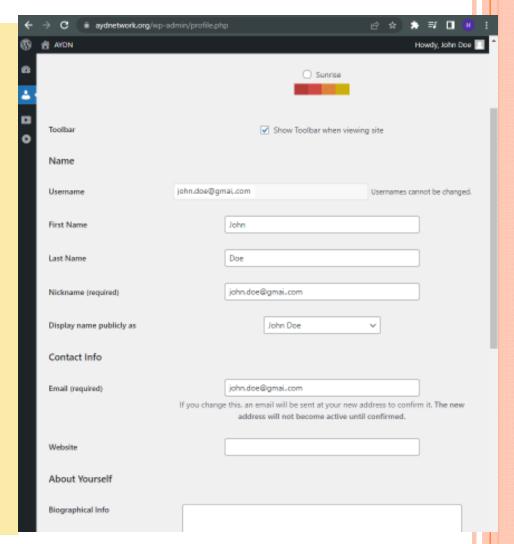

## EXISTING USER LOGIN

For some users, if you are redirected to the "User Profile" page after login, please go to <a href="https://www.aydnetwork.o">https://www.aydnetwork.o</a> rg/my-aydn/ again to access TMS dashboard